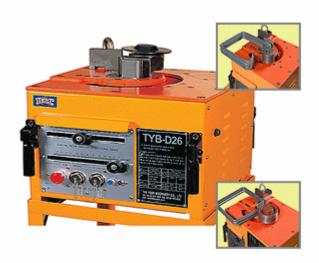

## **TYB-D26 Rebar Bender**

The TYB-D26 rebar bender has been designed to bend 26mm diameter rebar to a maximum bending angle of 180 degrees within 3.6 seconds. The dual angle adjustment system allows simultaneous bends for two different angles without adjusting the angle adjustment controls. The operation for each angle selection can be operated with either of the two foot switch controls.

| <u>Specifications</u>  | Model TYB-D26 Rebar Bender                 |
|------------------------|--------------------------------------------|
| Bending Angle          | 180° / 3.6 Seconds                         |
| Bending Capacity       | 26mm Diameter Mild Steel Rebar             |
| Motor                  | 2.1kW (2 Motors)                           |
| Power                  | AC 220 / 240V, 50hz                        |
| Weight                 | 75kgs                                      |
| Dimensions (L x W x H) | 446 x 426 x 383mm                          |
| Standard Accessories   | 24 Volt Foot Controls x 2                  |
|                        | Multi Bending Die for Rebar up to 13mm x 1 |
|                        | Bending Die for Sizes 16, 19 & 25mm x 1    |
|                        | Bending Die Carry Case x 1                 |