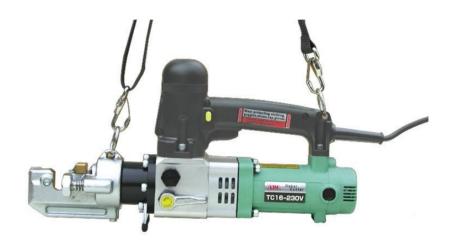

## TC-16 Electric Hydraulic Rebar Cutter

## **TC-16 Electric Rebar Cutter Features:**

- Blade Construction: Powder High-Speed Steel with Titanium Coating.
- Cutting Capacity: Diameter 6mm (1/4")-16mm (5/8")
- Cutting Time: 4 SecondsOutput Pressure: 11 ton
- Double Insulated Construction Reduces the Risk of Electric Shock
- Adjustable head: Turns 360 Degrees
- Weighs just 6.8kg
- Includes Ergonomic Shoulder Strap
- Features new stability attachment to prevent wrong angle cutting against rebar and blade.