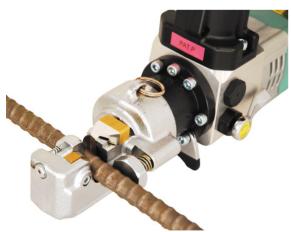

## TC-16 Electric Hydraulic Rebar Cutter

## **TC-16 Electric Rebar Cutter Features:**

- Blade Construction: Powder High-Speed Steel with Titanium Coating.
- Cutting Capacity: Diameter 6mm (1/4")-16mm (5/8")
- Cutting Time: 4 SecondsOutput Pressure: 11 ton
- Double Insulated Construction Reduces the Risk of Electric Shock
- Adjustable head: Turns 360 Degrees
- Weighs just 6.8kg
- Includes Ergonomic Shoulder Strap
- Features new stability attachment to prevent wrong angle cutting against rebar and blade.