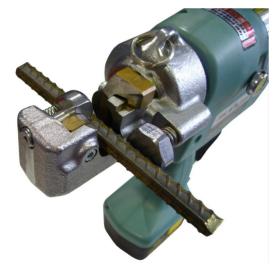

## **TC16-MH230 Cordless Hydraulic Rebar Cutter**

## **TC-16 Cordless Rebar Cutter Features:**

- Blade Construction: Powder High-Speed Steel with Titanium Coating.
- Weight: 6.4Kg
- Features new stability attachment to prevent wrong angle cutting against rebar and blade.
- Adjustable head: Turns 360 Degrees.
- Includes Ergonomic Shoulder Strap.
- Cutting Time: 5 Seconds.

| Technical Data                     |                                                                         |
|------------------------------------|-------------------------------------------------------------------------|
| <b>Cutting Capacity</b>            | 16mm (5/8")                                                             |
| Charging Time                      | 37 Minutes                                                              |
| Battery                            | 14.4V 3000mAh Ni-MH                                                     |
| Blades                             | Powder High-Speed Steel with<br>Titanium Coating                        |
| Cuts With Fully<br>Charged Battery | - Cuts 80 Pieces, Dia 16mm (5/8")<br>- Cuts 125 Pieces, Dia 13mm (1/2") |