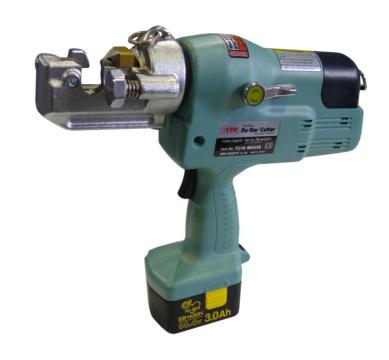

## **TC16-MH230 Cordless Hydraulic Rebar Cutter**

## **TC-16 Cordless Rebar Cutter Features:**

- Blade Construction: Powder High-Speed Steel with Titanium Coating.
- Weight: 6.4Kg
- Features new stability attachment to prevent wrong angle cutting against rebar and blade.
- Adjustable head: Turns 360 Degrees.
- Includes Ergonomic Shoulder Strap.
- Cutting Time: 5 Seconds.

| Technical Data                     |                                                                         |
|------------------------------------|-------------------------------------------------------------------------|
| <b>Cutting Capacity</b>            | 16mm (5/8")                                                             |
| Charging Time                      | 37 Minutes                                                              |
| Battery                            | 14.4V 3000mAh Ni-MH                                                     |
| Blades                             | Powder High-Speed Steel with<br>Titanium Coating                        |
| Cuts With Fully<br>Charged Battery | - Cuts 80 Pieces, Dia 16mm (5/8")<br>- Cuts 125 Pieces, Dia 13mm (1/2") |