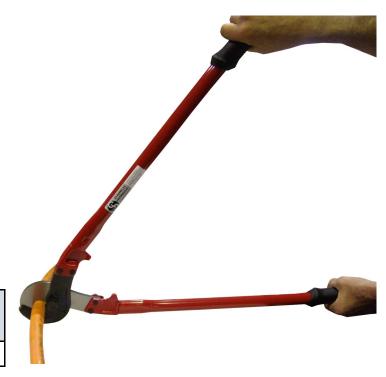

## **ARM KC-450 Cable Cutter**

ARM Sangyo KC-450 cable cutters are designed to cut copper cable with ease for factory or on-site operations. Offering a maximum cutting capacity of 25mm diameter for copper cable.

The KC-450 manual cable cutter features the following:

- Lightweight & portable design
- Capable of cutting max. 25mm dia. Cable
- Blade edges are precision finished with high frequency heat treatment for longer lifespan
- Ideally used for factory & on-site construction environments
- Designed & precision manufactured in Japan to the highest of international standards

## **ARM KC-800 Wire Rope Cutter**

KC-800 copper cable cutter series available from Stainelec Hydraulic Equipment is designed to cut maximum 50mm diameter copper cable with ease.

The KC-800 manual cable cutter features the following:

- Lightweight & portable design
- Capable of cutting max. 50mm cable
- Blades edges are precision finished with high frequency heat treatment for longer lifespan
- Ideally used for factory & on-site construction environments
- Designed & precision manufactured in Japan to the highest of international standards by ARM