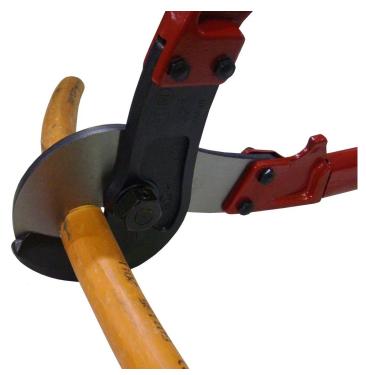

## **ARM KC-450 Cable Cutter**

ARM Sangyo KC-450 cable cutters are designed to cut copper cable with ease for factory or on-site operations. Offering a maximum cutting capacity of 25mm diameter for copper cable.

The KC-450 manual cable cutter features the following:

- Lightweight & portable design
- Capable of cutting max. 25mm dia. Cable
- Blade edges are precision finished with high frequency heat treatment for longer lifespan
- Ideally used for factory & on-site construction environments
- Designed & precision manufactured in Japan to the highest of international standards

## **ARM KC-800 Wire Rope Cutter**

KC-800 copper cable cutter series available from Stainelec Hydraulic Equipment is designed to cut maximum 50mm diameter copper cable with ease.

The KC-800 manual cable cutter features the following:

- Lightweight & portable design
- Capable of cutting max. 50mm cable
- Blades edges are precision finished with high frequency heat treatment for longer lifespan
- Ideally used for factory & on-site construction environments
- Designed & precision manufactured in Japan to the highest of international standards by ARM