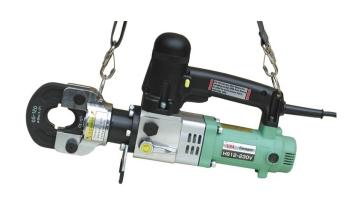

## HS12-230Volt Electric Hydraulic Swager

### The HS12-230V Electric Hydraulic

#### **Swager Features:**

- The ability to produce wire rope rigging at any place.
- Swaging Time: 4 Seconds.Output Pressure: 11 Ton
- Double insulated construction reduces the risk of electric shock.
- Adjustable Head: Turns 180 Degrees
- Weighs 7.5Kg
- Includes ergonomic shoulder strap.

ARM Oval Sleeves (OS-6A, OS-9A, OS-12A

| Technical Data           |                         |
|--------------------------|-------------------------|
| Electrical Input         | AC230V 50/60Hz          |
| Current Rating (Amperes) | 3.6A (AC230V)           |
| Power Consumption        | 760W                    |
| Output Pressure          | 11 Ton                  |
| Weight                   | 7.5Kg                   |
| Electrical Cord Length   | 4.5m                    |
| Swaging Capacity         | • OS-6A, 6mm (1/4")     |
|                          | • OS-8A, 8mm (5/16")    |
|                          | • OS-9A, 9mm (3/8")     |
|                          | • OS-10A, 10mm (13/32") |
|                          | • OS-12A, 12mm (1/2")   |
| Swaging Time             | 4 Seconds               |