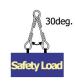

| Technical Data           |                         |
|--------------------------|-------------------------|
| Electrical Input         | AC230V 50/60Hz          |
| Current Rating (Amperes) | 3.6A (AC230V)           |
| Power Consumption        | 760W                    |
| Output Pressure          | 11 Ton                  |
| Weight                   | 7.5Kg                   |
| Electrical Cord Length   | 4.5m                    |
| Swaging Capacity         | • OS-6A, 6mm (1/4")     |
|                          | • OS-8A, 8mm (5/16")    |
|                          | • OS-9A, 9mm (3/8")     |
|                          | • OS-10A, 10mm (13/32") |
|                          | • OS-12A, 12mm (1/2")   |
| Swaging Time             | 4 Seconds               |

#### Safety Load Samples







# ARM PRODUCTS ARE PRECISION MANUFACTURED TOOLS MADE IN JAPAN



5/9A Lyell Street Mittagong NSW 2575 Australia T: +61 2 4871 2121 F: +61 2 4871 2020 E: info@stainelec.com.au