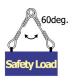

Technical Data           |                         |
|--------------------------|-------------------------|
| Electrical Input         | AC230V 50/60Hz          |
| Current Rating (Amperes) | 3.6A (AC230V)           |
| Power Consumption        | 760W                    |
| Output Pressure          | 11 Ton                  |
| Weight                   | 7.5Kg                   |
| Electrical Cord Length   | 4.5m                    |
| Swaging Capacity         | • OS-6A, 6mm (1/4")     |
|                          | • OS-8A, 8mm (5/16")    |
|                          | • OS-9A, 9mm (3/8")     |
|                          | • OS-10A, 10mm (13/32") |
|                          | • OS-12A, 12mm (1/2")   |
| Swaging Time             | 4 Seconds               |

#### Safety Load Samples







# ARM PRODUCTS ARE PRECISION MANUFACTURED TOOLS MADE IN JAPAN



5/9A Lyell Street Mittagong NSW 2575 Australia T: +61 2 4871 2121 F: +61 2 4871 2020 E: info@stainelec.com.au