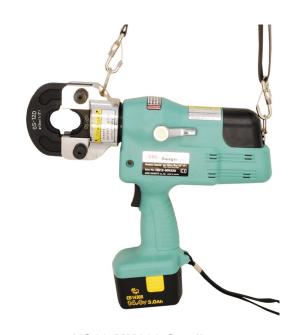

## **HS12-MH230 Cordless Hydraulic Swager**

| Technical Data   |                           |
|------------------|---------------------------|
| Swaging Capacity | 6mm - 12mm Wire Rope      |
| Output Force     | 10 ton                    |
| Weight           | 7.1Kg (Including Battery) |
| Dimensions       | 360 x 330 x 90mm          |
| Battery          | 14.4V o.3Ah Ni-MH         |
| Charging Time    | 37 Minutes                |
| Swaging Speed    | 7 Seconds                 |