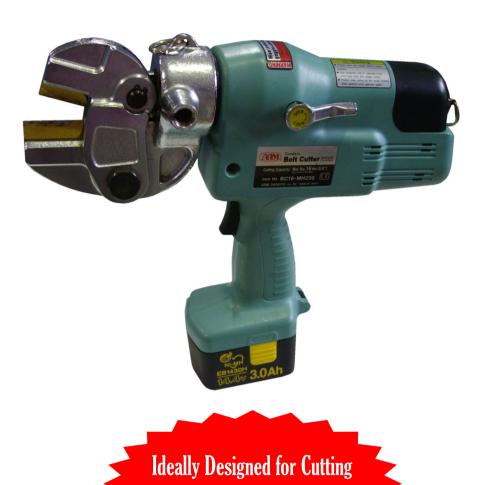

# **BC-16 Cordless Hydraulic Cutter**

#### **BC-16 Cordless Cutter Highlights Include:**

Main body, carry case, shoulder strap, spare blades, battery, battery charger.

### **Technical Data:**

Cutting Capacity: 16mm (5/8")

Head Turns 180 Degrees
Charging Time: 37 Minutes

Battery: 14.4V 3000mAh Ni-MH /

AC230V 50 / 60Hz

Blades: Powder high-speed steel with

Titanium Coating.

Weight: 7.1kg (Including Battery)