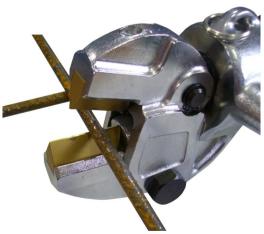

## With fully-charged battery:

- Cuts 75 pieces, Diameter 16mm (5/8")
- Cuts 110 pieces, Diameter 13mm (1/2")

Specially designed for cutting container seals, bolts, mesh rebar and chain with ease. The BC-16 cordless hydraulic cutter can be ideally utilised for both factory and on-site applications.

Container Seals, Rebar & Chain