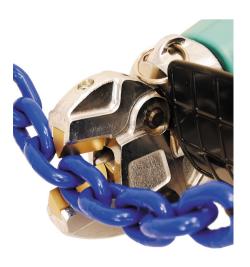

## With fully-charged battery:

- Cuts 75 pieces, Diameter 16mm (5/8")
- Cuts 110 pieces, Diameter 13mm (1/2")

Specially designed for cutting container seals, bolts, mesh rebar and chain with ease. The BC-16 cordless hydraulic cutter can be ideally utilised for both factory and on-site applications.

Container Seals, Rebar & Chain