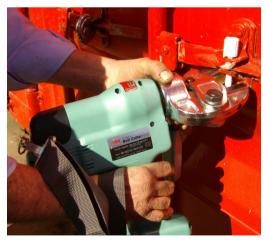

## With fully-charged battery:

- Cuts 75 pieces, Diameter 16mm (5/8")
- Cuts 110 pieces, Diameter 13mm (1/2")

Specially designed for cutting container seals, bolts, mesh rebar and chain with ease. The BC-16 cordless hydraulic cutter can be ideally utilised for both factory and on-site applications.