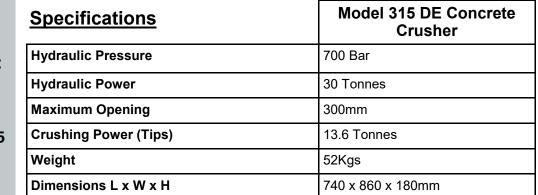

## **315 DE Hydraulic Concrete Crushers**

Innovators in Precision Hydraulic Crushing & Demolition Tools

This portable unit is suited for rescue situations and demolition works in the Construction Industry. The 315 DE allows the operator to easily remove sections of concrete attached to structures without disturbing existing fixture material.