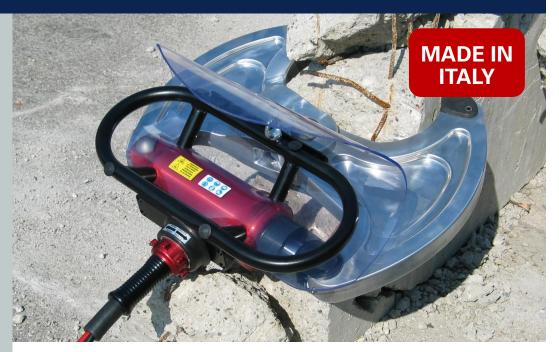

## **315 DE Hydraulic Concrete Crushers**

Innovators in Precision Hydraulic Crushing & Demolition Tools

This portable unit is suited for rescue situations and demolition works in the Construction Industry. The 315 DE allows the operator to easily remove sections of concrete attached to structures without disturbing existing fixture material.

Extremely useful for urban demolition works with collapsed walls, stair cases, lift shafts, columns, etc. The 315 DE provides low noise output and clean crushing whilst in operation, making it perfectly suited for any working environment.

This unit is designed & precision manufactured in Italy to the highest of international standards for the worldwide construction & rescue industry.