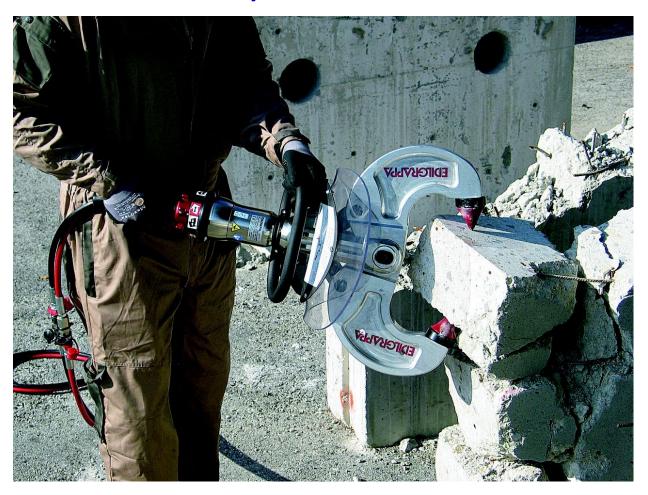

## **230DE T10 Hydraulic Concrete Crusher**

This portable unit is suited for rescue situations and demolition works in the Construction Industry. The 230 DE T10 allows the operator to easily remove sections of concrete attached to structures without disturbing existing fixture material. Extremely useful for victims in rescue situations with extrication from collapsed walls, stair cases, lift shafts, columns, etc. The 230 DE T10 provides low noise output and clean crushing whilst in operation, making it perfectly suited for any working environment. This unit is designed & precision manufactured in Italy to the highest of international standards.

| <u>Specifications</u> | Model 230 DE T10 Concrete Crusher |
|-----------------------|-----------------------------------|
| Hydraulic Pressure    | 700 Bar                           |
| Hydraulic Power       | 20 Tonnes                         |
| Maximum Opening       | 230mm                             |
| Crushing Power (Tips) | 10 Tonnes                         |
| Weight                | 23Kgs                             |
| Dimensions L x W x H  | 801 x 510 x 212mm                 |